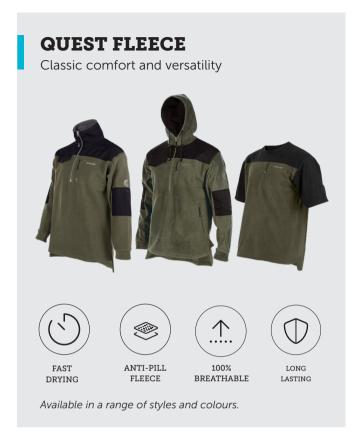

NYLON FOR WARMTH REINFORCING



NEW ZEALAND MADE





80% MERINO WOOL









To view the full Betacraft range, visit dairyspares.co.uk. Available from Dairy Spares stockists.

## **DAIRY SPARES**



sales@dairyspares.co.uk









## Wind tight

The ultimate interseasonal garment

Reinforcement panels

For extra strength

Two-way zip With domed storm flap



Adjustable / neoprene cuffs For versatility

## 6 pockets

2 hand warmer pockets, 2 cellphone pockets, 2 storage pockets

# Fabric technology

Tricot backing cloth, PU membrane, brushed tricot outer

## Adjustable, detachable hood

Stiffened wire, adjust to your liking



Drop tail For extended protection

## Internal waist adjuster

Adjust to your liking

# Water resistant

For light showers



## 3-layer fabric

300gsm fabri