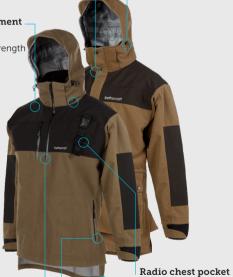

## Wind tight

The ultimate interseasonal garment

Reinforcement panels

For extra strength

Two-way zip With domed storm flap

Adjustable / neoprene cuffs For versatility

## 6 pockets

2 hand warmer pockets, 2 cellphone pockets, 2 storage pockets

# Fabric technology

Tricot backing cloth, PU membrane, brushed tricot outer

## Adjustable, detachable hood

Stiffened wire, adjust to your liking

Drop tail For extended protection

## Internal waist adjuster

Adjust to your liking