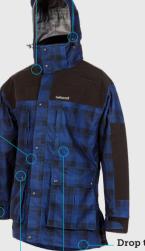

#### Wind tight

The ultimate interseasonal garment

#### Fabric technology

Tricot backing cloth, PU membrane, brushed tricot outer

## Reinforcement panels

For extra strength

With internal chin guard

1/2 zip opening

#### 3 pockets

2 side access storage pockets and 1 zipped cellphone pocket

## Full zip opening

With domed storm flap

## Adjustable, detachable hood

Stiffened wire, adjust to your liking

# For easy access

Drop tail

For extended protection

#### Water resistant

For light showers