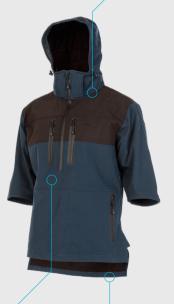

#### Wind tight

The ultimate interseasonal garment

#### Fabric technology

Tricot backing cloth, PU membrane, brushed tricot outer

## Reinforcement panels

For extra strength

With internal chin guard

1/2 zip opening

## Full zip opening

With domed storm flap

## Adjustable, detachable hood

Stiffened wire, adjust to your liking

# For easy access

Drop tail

For extended protection