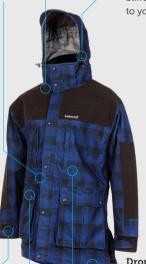

## Wind tight

The ultimate interseasonal garment

Reinforcement panels

For extra strength

Two-way zip With domed storm flap

Adjustable / neoprene cuffs For versatility

## 6 pockets

2 hand warmer pockets, 2 cellphone pockets, 2 storage pockets

# Fabric technology

Tricot backing cloth, PU membrane, brushed tricot outer

## Adjustable, detachable hood

Stiffened wire, adjust to your liking

Drop tail For extended protection

## Internal waist adjuster

Adjust to your liking

# Water resistant

For light showers