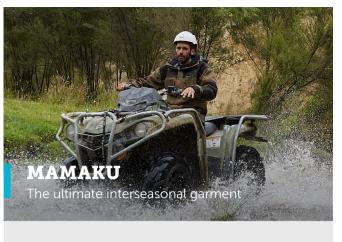

ed storm flap



Adjustable / neoprene cuffs For versatility

## 6 pockets

2 hand warmer pockets, 2 cellphone pockets, 2 storage pockets

# Fabric technology

Tricot backing cloth, PU membrane, brushed tricot outer

## Adjustable, detachable hood

Stiffened wire, adjust to your liking



Drop tail For extended protection

## Internal waist adjuster

Adjust to your liking

# Water resistant

For light showers



## 3-layer fabric

300gsm fabric, 100% polyester bonded softshell with a TPU membrane

## Wind tight

The ultimate interseasonal garment

# Fabric technology

Fleece backer. waterproof membrane, softshell outer

# Detachable hood

For versatility



# 4 pockets

2 hand warmer pockets, 2 cellphone pockets

# Drop tail

For extended protection

## Water resistant

For light showers



#### Wind tight

The ultimate interseasonal garment

#### Fabric technology

Tricot backing cloth, PU membrane, brushed tricot outer

## Reinforcement panels

For extra strength

With internal chin guard

1/2 zip opening

#### 3 pockets

2 side access storage pockets and 1 zipped cellphone pocket

## Full zip opening

With domed storm flap

## Adjustable, detachable hood

Stiffened wire, adjust to your liking



# For easy access

Drop tail

For extended protection

#### Water resistant

For light showers