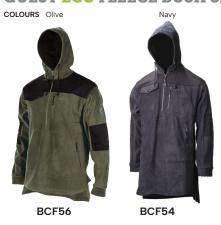

#### QUEST ECO FLEECE BUSH SHIRT

#### **QUEST ECO**

Each piece in the Quest ECO fleece collection is made from GRS certified waste yarns. This supports Betacraft's mission to reduce textile waste and minimise our impact on the environment.

Made from 100% recycled polyester fleece with a 100% recycled nylon overlay.