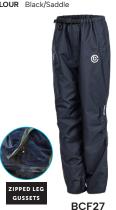

## **ISO940 ECO OVERTROUSERS**

COLOUR Black/Moss

#### **ISO940 ECO**

In 2021 Betacraft launched the ISO940 ECO collection. Made from GRS\* certified fabrics made from recycled plastic bottles, it gives discarded plastic a new life and reduces landfill waste.

The nylon Ripstop outer fabric is made from recycled nylon yarns sourced from fishing nets, clothing, and excess production.