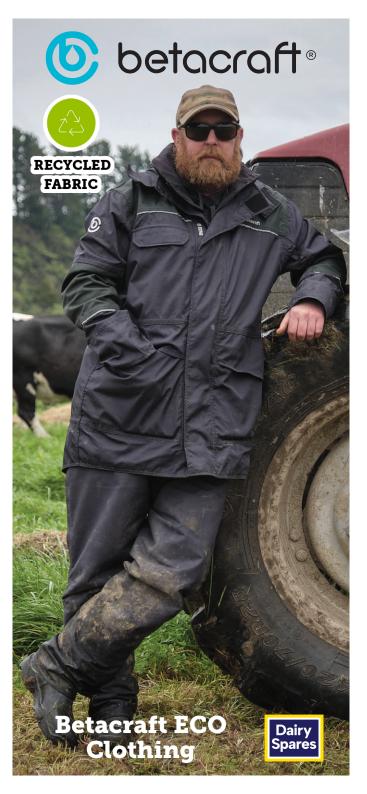

## **MEN'S WORKWEAR** Protecting farmers from the elements

#### **ISO940 ECO**

In 2021 Betacraft launched the ISO940 ECO collection. Made from GRS\* certified fabrics made from recycled plastic bottles, it gives discarded plastic a new life and reduces landfill waste.

The nylon Ripstop outer fabric is made from recycled nylon yarns sourced from fishing nets, clothing, and excess production.