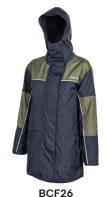

### **ISO940 ELITE PARKA**

COLOUR Black/Saddle

ISO940 ECO PARKA

COLOUR Black/Saddle

**ISO940 ECO OVERTROUSERS** 

COLOUR Black/Saddle

#### **ISO940 ECO**

In 2021 Betacraft launched the ISO940 ECO collection. Made from GRS\* certified fabrics made from recycled plastic bottles, it gives discarded plastic a new life and reduces landfill waste.

The nylon Ripstop outer fabric is made from recycled nylon yarns sourced from fishing nets, clothing, and excess production.