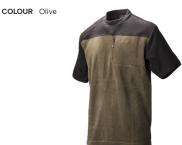

# WARMWEAR Making the outdoors easy, environment in mind

#### **QUEST ECO FLEECE HALF ZIP**



#### QUEST ECO FLEECE BUSH SHIRT







## **QUEST ECO FLEECE TEE**



BCF45





## PACKAGING AND THE LOAD ON LANDFILL

Approximately 400 million plastic bags are used in New Zealand each year, with most ending up in landfills, waterways, or as litter. A single plastic bag can take up to 1000 years to degrade into the environment.

#### **ISO940 ECO PACKAGING**

Betacraft has now replaced the plastic ISO940 ECO packaging with 100% biodegradable (certified) PLA bags, even the button is made of coconut shell! The new option uses waterbased ink made of biodegradable pigment suspended in water, a greener alternative to plastisol ink.



### **QUEST FLEECE ECO PACKAGING**

The Quest Fleece ECO collection is now packaged in a water-soluble and non-toxic PVA.

- Water soluble in <180 days
- Compostible in <180 days
- 100% biodegradable



All products are availab