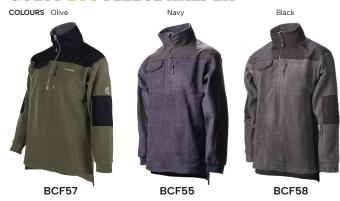

#### **QUEST ECO FLEECE HALF ZIP**

#### **QUEST ECO**

Each piece in the Quest ECO fleece collection is made from GRS certified waste yarns. This supports Betacraft's mission to reduce textile waste and minimise our impact on the environment.

Made from 100% recycled polyester fleece with a 100% recycled nylon overlay.