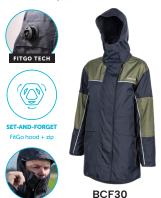

## **ISO940 ELITE PARKA**

COLOUR Black/Moss

#### **ISO940 ECO**

In 2021 Betacraft launched the ISO940 ECO collection. Made from GRS\* certified fabrics made from recycled plastic bottles, it gives discarded plastic a new life and reduces landfill waste.

The nylon Ripstop outer fabric is made from recycled nylon yarns sourced from fishing nets, clothing, and excess production.