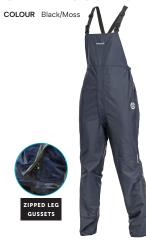

## ISO940 ECO BIB **OVERTROUSERS**

BCF08

5,000g/m<sup>2</sup>

## ISO940 ECO BIB **OVERTROUSERS**

BCF28

5,000g/m<sup>2</sup>

ZIPPED LEC

GUSSETS