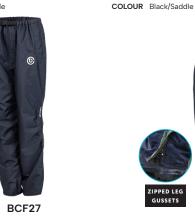

### **ISO940 ELITE PARKA**

COLOUR Black/Saddle

ISO940 ECO PARKA

COLOUR Black/Saddle

**ISO940 ECO OVERTROUSERS** 

COLOUR Black/Saddle

#### **ISO940 ECO**

In 2021 Betacraft launched the ISO940 ECO collection. Made from GRS\* certified fabrics made from recycled plastic bottles, it gives discarded plastic a new life and reduces landfill waste.

The nylon Ripstop outer fabric is made from recycled nylon yarns sourced from fishing nets, clothing, and excess production.