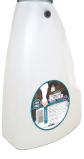

In Antahi's Generation 2 range of Trusti/Flexi Tuber feeding equipment there are several design tweaks to the 'Suckle Up' Bottle (also included in Trusti/Flexi Tuber Starter Kits). The bottle now has a slightly larger neck. Thus it is important to ensure that any replacement caps ordered are of the right generation of product.

Here's how to visually tell the difference between Generation 1 and Generation 2 products:

No longer available

Gen.1 'Suckle Up' Bottle ANT10A: No branding on bottle

Gen.2 'Suckle Up' Bottle ATT10A: Trusti logo and large volume markers down side.