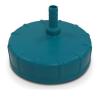

Gen.1 Hosetail Cap ANT01B: Hosetail is off-centre. No branding.

Gen.2 Hosetail Cap

ATTOIB: Hosetail is central. Antahi-branded.

Gen.2 Cap and Teat ANTIOB: No branding.

Gen.2 Cap and Teat ATT10B: Antahi-branded.

### Gen.2 Hosetail Cap

ATTOIB: Hosetail is central. Antahi-branded.

Gen.2 Cap and Teat ANT10B: No branding.