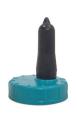

## Gen.1 Hosetail Cap

**ANTOIB:** Hosetail is off-centre. No branding.

### Gen.2 Hosetail Cap

ATTOIB: Hosetail is central. Antahi-branded.

Gen.2 Cap and Teat ANT10B: No branding.