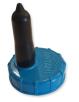

Gen.1 Hosetail Cap ANT01B: Hosetail is off-centre. No branding.

Gen.2 Hosetail Cap

ATTOIB: Hosetail is central. Antahi-branded.

Gen.2 Cap and Teat ANTIOB: No branding.

Gen.2 Cap and Teat ATT10B: Antahi-branded.

## Gen.1 Hosetail Cap

**ANTOIB:** Hosetail is off-centre. No branding.

### Gen.2 Hosetail Cap

ATTOIB: Hosetail is central. Antahi-branded.

Gen.2 Cap and Teat ANT10B: No branding.