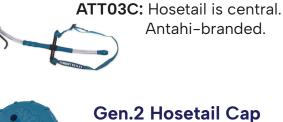

### Gen.2 Hosetail Cap

Gen.2 Flexi Tuber

Mouthpiece, Tube and Cap

ATTOIB: Hosetail is central. Antahi-branded.

Gen.2 Cap and Teat ANTIOB: No branding.

## Gen.2 Cap and Teat

ATTIOB: Antahi-branded.

Here are the prices for both Generation 1 and 2 products: Flexi Tuber Feeder Kit: ATT03A Flexi Tuber Mouthpiece, Cap and Tube: ANT20B & ATT03C Hosetail Cap for Flexi Tuber: ANTOIB & ATTOIB Bottle Cap and Teat: ANTIOB & ATTIOB