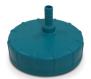

## Gen.1 Hosetail Cap

**ANTOIB:** Hosetail is off-centre. No branding.

Gen.1 Hosetail Cap ANT01B: Hosetail is off-centre. No branding.

Gen.2 Hosetail Cap

ATTOIB: Hosetail is central. Antahi-branded.

Gen.2 Cap and Teat ANTIOB: No branding.

Gen.2 Cap and Teat ATT10B: Antahi-branded.