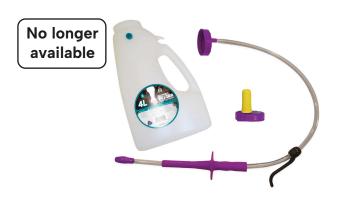

In Antahi's Generation 2 range of Flexi Tuber feeding equipment there are several design tweaks to the 'Suckle Up' Bottle (also included in Flexi Tuber Starter Kits). The bottle now has a slightly larger neck. Thus it is important to ensure that any replacement caps ordered are of the right generation of product.

Here's how to visually tell the difference between Generation 1 and Generation 2 products:

Gen.1 Flexi Tuber Feeder Kit ANT20A: No branding on bottle or cap

## Gen.2 Flexi Tuber Feeder Kit

ATT03A: Trusti logo and large volume markers down side of bottle. Branded cap.

### Gen.1 Flexi Tuber Mouthpiece, Tube and Cap

ANT20B: Hosetail is off-centre. No branding.

Gen.1 Hosetail Cap

ANTOIB: Hosetail is off-centre.

No branding.

### Gen.2 Hosetail Cap

Gen.2 Flexi Tuber

Mouthpiece, Tube and Cap

ATTOIB: Hosetail is central. Antahi-branded.

Gen.2 Cap and Teat ANTIOB: No branding.

## Gen.2 Cap and Teat

ATTIOB: Antahi-branded.

Here are the prices for both Generation 1 and 2 products: Flexi Tuber Feeder Kit: ATT03A Flexi Tuber Mouthpiece, Cap and Tube: ANT20B & ATT03C Hosetail Cap for Flexi Tuber: ANTOIB & ATTOIB Bottle Cap and Teat: ANTIOB & ATTIOB