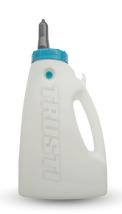

Here's how to visually tell the difference between Generation 1 and Generation 2 products:

No longer available

Gen.1 'Suckle Up' Bottle ANT10A: No branding on bottle

Gen.2 'Suckle Up' Bottle ATT10A: Trusti logo and large volume markers down side.