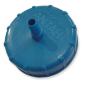

Gen.1 Hosetail Cap ANT01B: Hosetail is off-centre. No branding.

Gen.2 Hosetail Cap

ATTOIB: Hosetail is central. Antahi-branded.

Gen.2 Cap and Teat ANTIOB: No branding.

Gen.2 Cap and Teat ATT10B: Antahi-branded.

## Gen.1 Hosetail Cap

**ANTOIB:** Hosetail is off-centre. No branding.