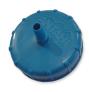

## Gen.1 Hosetail Cap

**ANTOIB:** Hosetail is off-centre. No branding.

### Gen.2 Hosetail Cap

ATTOIB: Hosetail is central. Antahi-branded.

Gen.2 Cap and Teat ANT10B: No branding.