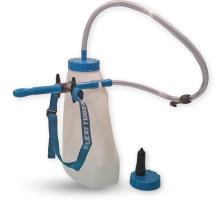

In Antahi's Generation 2 range of Flexi Tuber feeding equipment there are several design tweaks to the 'Suckle Up' Bottle (also included in Flexi Tuber Starter Kits). The bottle now has a slightly larger neck. Thus it is important to ensure that any replacement caps ordered are of the right generation of product.

## Gen.2 Flexi Tuber Feeder Kit

ATT03A: Trusti logo and large volume markers down side of bottle. Branded cap.