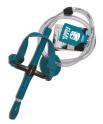

Here's how to visually tell the difference between Generation 1 and Generation 2 products:

Gen.1 Flexi Tuber Feeder Kit ANT20A: No branding on bottle or cap

### Gen.1 Flexi Tuber Mouthpiece, Tube and Cap

ANT20B: Hosetail is off-centre. No branding.

Gen.1 Hosetail Cap

ANTOIB: Hosetail is off-centre.

No branding.