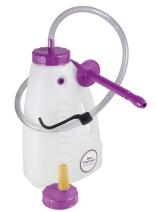

RRP £68.76 RRP £47.20 RRP £10.30 RRP £12.44

In Antahi's Generation 2 range of Trusti Tuber XS feeding equipment there are several design tweaks to the 'Suckle Up' Bottle (also included in Trusti Tuber XS Starter Kits). The bottle now has a slightly larger neck. Thus it is important to ensure that any replacement caps ordered are of the right generation of product.

### Gen.2 Trusti Tuber XS Feeder Kit

**ATT02A:** Trusti logo and large volume markers down side of bottle. Branded cap.