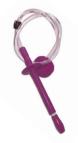

Here's how to visually tell the difference between Generation 1 and Generation 2 products:

Gen.1 Trusti Tuber XS Feeder Kit ANT02A: No branding on bottle or cap

No branding.