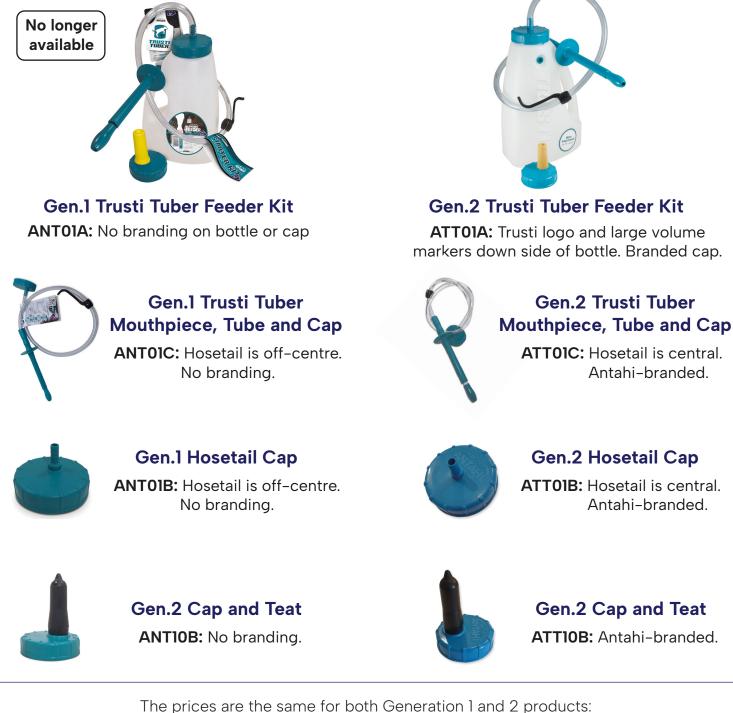

In Antahi's Generation 2 range of Trusti/Flexi Tuber feeding equipment there are several design tweaks to the 'Suckle Up' Bottle (also included in Trusti/Flexi Tuber Starter Kits). The bottle now has a slightly larger neck. Thus it is important to ensure that any replacement caps ordered are of the right generation of product.

Here's how to visually tell the difference between Generation 1 and Generation 2 products:

No longer available

Gen.1 'Suckle Up' Bottle ANT10A: No branding on bottle

Gen.2 'Suckle Up' Bottle ATT10A: Trusti logo and large volume markers down side.

Gen.1 Hosetail Cap ANT01B: Hosetail is off-centre. No branding.

Gen.2 Hosetail Cap

ATTOIB: Hosetail is central. Antahi-branded.

Gen.2 Cap and Teat ANTIOB: No branding.

Gen.2 Cap and Teat ATT10B: Antahi-branded.

The prices are the same for both Generation 1 and 2 products:'Suckle Up' Bottle: ATT10ARRP £37.51Hosetail Cap for Trusti Tuber: ANT01B & ATT01B RRP £10.30Bottle Cap and Teat: ANT10B & ATT10BRRP £12.44