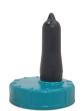

Gen.1 Hosetail Cap ANT01B: Hosetail is off-centre. No branding.

Gen.2 Hosetail Cap

ATTOIB: Hosetail is central. Antahi-branded.

Gen.2 Cap and Teat ANTIOB: No branding.

Gen.2 Cap and Teat ATT10B: Antahi-branded.

## Gen.1 Hosetail Cap

**ANTOIB:** Hosetail is off-centre. No branding.

### Gen.2 Hosetail Cap

ATTOIB: Hosetail is central. Antahi-branded.

Gen.2 Cap and Teat ANT10B: No branding.