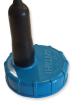

### Gen.2 Hosetail Cap

ATTOIB: Hosetail is central. Antahi-branded.

Gen.2 Cap and Teat ANT10B: No branding.

## Gen.2 Cap and Teat

ATTIOB: Antahi-branded.

Here are the prices for both Generation 1 and 2 products:Trusti Tuber Feeder Kit: ATT02ARRP £68.76Trusti Tuber Mouthpiece, Cap and Tube: ANT02C & ATT02CRRP £43.34/£47.20Hosetail Cap for Trusti Tuber: ANT01B & ATT01BRRP £10.30Bottle Cap and Teat: ANT10B & ATT10BRRP £12.44