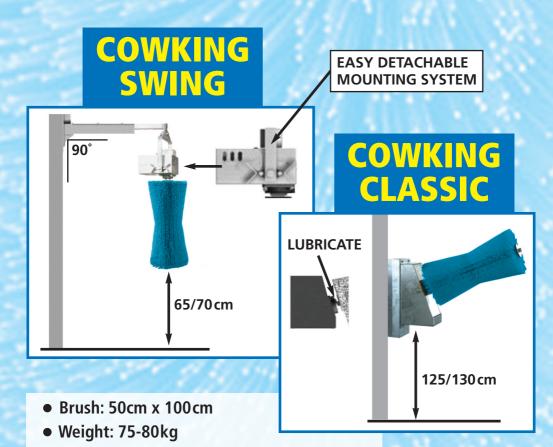

## COWKING ROTATING CATTLE BRUSHES

CowKing Cattle Brushes allow cows to fulfil their natural requirement to groom.

The Cowking Swing Brush is patented so as the brush does not moved beyond 45 degrees which maintains the optimum friction between cow and brush, maintaining the best pressure on the skin to stimulate blood circulation.

www.dairyspares.co.uk

• Low power consumption: 0.37kW

Voltage: 220-240 Volts ACAdjustable running times

• 50-60 cows per brush

• Sensor to prevent tail hair being pulled in

Brushes rotate in both directions

Virtually maintenance free

Easy to install