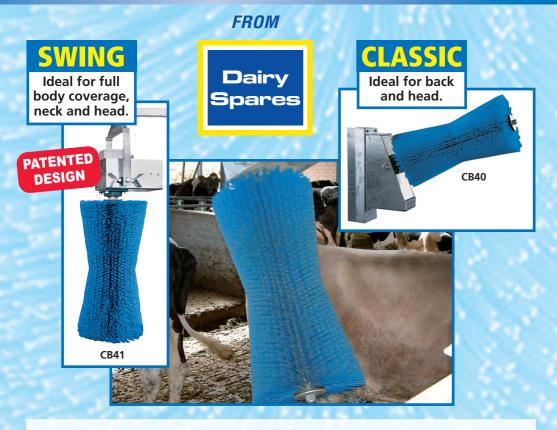

## COWKING ROTATING CATTLE BRUSHES

CowKing Cattle Brushes allow cows to fulfil their natural requirement to groom.

The Cowking Swing Brush is patented so as the brush does not moved beyond 45 degrees which maintains the optimum friction between cow and brush, maintaining the best pressure on the skin to stimulate blood circulation.

Research has demonstrated that cattle brushes increase grooming time and frequency. As a consequence this reduces stress and increases blood circulation. This has been proven to reduce the cases of clinical mastitis by over 30% and increase milk production by up to 1kg/day.